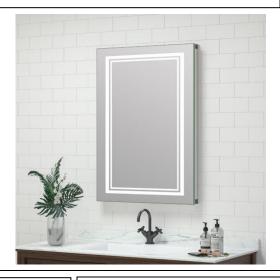

# **LED MEDICINE CABINET**

MODEL#: KAT 1530-1D (1)

# KATERINA COLLECTION

#### **FEATURES:**

- ONE 15X30" FULLY MIRRORED LED DOOR.
- THREE ADJUSTABLE 3/8" THICK HIGH POLISHED GLASS SHELVES.
- SHELVING WITH LOCKDOWN MECHANISM (NO HOLES IN CABINET).
- 165-DEGREE PROPRIETARY SOFT CLOSE HEAVY DUTY HINGES.
- MUST SPECIFIY LEFT OR RIGHT DOOR HINGING; NON REVERSIBLE DUE TO WIRING.
- BRIGHTNESS: 3300 LUMENS
- HARDWIRE TO WALL SWITCH TO OPERATE.
- HIGH RESOLUTION SILVER PLATE GLASS MIRRORS FRONT, BACK OF DOOR AND BACK WALL.
- FULL GASKET BEHIND DOOR.
- BACK WALL MIRROR FULLY SEALED.
- PACKED IN FOUR WALL (FOLDED DOUBLE WALL) CORRUGATION.

### **COLOR TEMPERATURE:**

- 6000K (COOL WHITE)
- 3500K (WARM WHITE)

**OVERALL SIZE DIMENSION:** 15" WIDE X 30" HIGH X 5 3/16" DEEP

ROUGH OPENING DIMENSION: 14 3/8" WIDE X 29 3/8" HIGH X 4" DEEP

**DOOR THICKNESS:** 1 3/16"